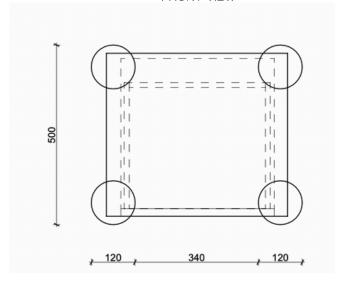

# SPHERE BEDSIDE

## Spec sheet







FRONT VIEW



TOP VIEW

### SI7F

H550 x W580 x D450mm Leg Diameter 120mm

## PACKAGING SIZE

H600 x W600 x D550mm. 30kg

## WEIGHT

29kgs

### CONSTRUCTION

Body: Wooden frame with ash veneer outer. The elements are joined together by a steel coupling system. Legs: solid ash wood. Stainless steel runners and hardware to join the parts.

## **ASSEMBLY**

Comes fully assembled

## SPHERE BEDSIDE

## Care guide

### WOOD MAINTENANCE

#### **Dust Frequently**

Use a soft, lint-free cloth to dust the furniture regularly. Avoid using abrasive cloths or pads that can scratch the surface.

#### Cleaning

Dampen a soft cloth with lukewarm water and gently wipe the wood. Avoid soaking the wood; use as little water as necessary. Dry the surface immediately with a clean, dry cloth.

#### **Avoid Harsh Sunlight**