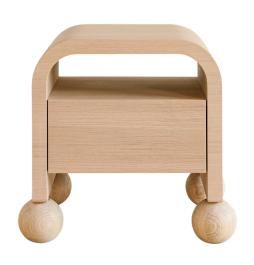

# SPHERE BEDSIDE

## Spec sheet







FRONT VIEW



TOP VIEW

### SI7F

H550 x W580 x D450mm Leg Diameter 120mm

## PACKAGING SIZE

H600 x W600 x D550mm. 30kg

## WEIGHT

29kgs

### CONSTRUCTION

Body: Wooden frame with ash veneer outer. The elements are joined together by a steel coupling system. Legs: solid ash wood. Stainless steel runners and hardware to join the parts.

## **ASSEMBLY**

Comes fully assembled

## SPHERE BEDSIDE

## Care guide

### WOOD MAINTENANCE

#### **Dust Frequently**

Use a soft, lint-free cloth to dust the furniture regularly. Avoid using abrasive cloths or pads that can scratch the surface.

#### Cleaning

Dampen a soft cloth with lukewarm water and gently wipe the wood. Avoid soaking the wood; use as little water as necessary. Dry the surface immediately with a clean, dry cloth.

#### **Avoi