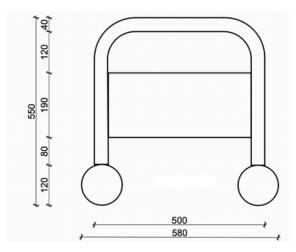

# SPHERE BEDSIDE

## Spec sheet







FRONT VIEW



TOP VIEW

### SI7F

H550 x W580 x D450mm Leg Diameter 120mm

## PACKAGING SIZE

H600 x W600 x D550mm. 30kg

## WEIGHT

29kgs

### CONSTRUCTION

Body: Wooden frame with ash veneer outer. The elements are joined together by a steel coupling system. Legs: solid ash wood. Stainless steel runners and hardware to join the parts.

## **ASSEMBLY**

Comes fully assembled

## SPHERE BEDSIDE

## Care guide

### WOOD MAINTENANCE

#### **Dust Frequently**

Use a soft, lint-free cloth to dust the furniture regularly. Avoid using abrasive cloths or pads that can scratch the surface.

#### Cleaning

Dampen a soft cloth with lukewarm water and gently wipe the wood. Avoid soaking the wood; use as little water as necessary. Dry the surface immediately with a clean, dry cloth.

#### **Avoid Ha