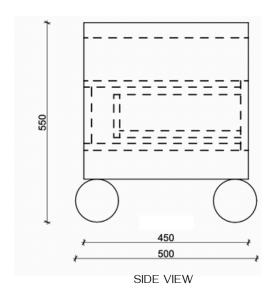

# SPHERE BEDSIDE

## Spec sheet







FRONT VIEW



TOP VIEW

### SI7F

H550 x W580 x D450mm Leg Diameter 120mm

## PACKAGING SIZE

H600 x W600 x D550mm. 30kg

## WEIGHT

29kgs

### CONSTRUCTION

Body: Wooden frame with ash veneer outer. The elements are joined together by a steel coupling system. Legs: solid ash wood. Stainless steel runners and hardware to join the parts.

## **ASSEMBLY**

Comes fully assembled

## SPHERE BEDSIDE

## Care guide

### WOOD MAINTENANCE

#### **Dust Frequently**

Use a soft, lint-free cloth to dust the furniture regularly. Avoid using abrasive cloths or pads that can scratch the surface.

#### Cleaning

Dampen a soft cloth with lukewarm water and gently wipe the wood. Avoid soaking the wood; use as little water as necessary. Dry the surface immediately with a clean, dry cloth.

#### **Avoid